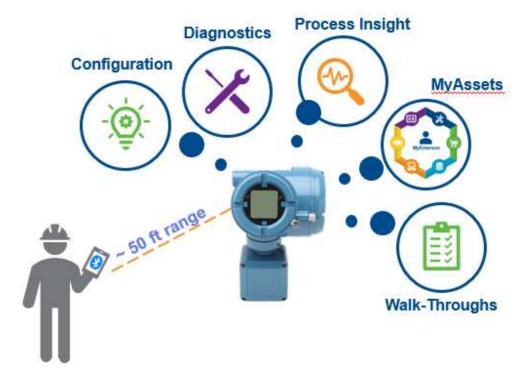

## Customer Value of 4700 Bluetooth<sup>®</sup> Display

The new Bluetooth display increases safety by providing access to device information from a safe location with the need for less equipment and less time in hazardous areas. It also provides greater productivity by quickly locating field devices and perform tasks related to configuration, device status, and diagnostics. The display provides great reliability as devices are protected from unnecessary exposure to the environment, increasing the reliability of both the device and the process. This product seamlessly Integrates into plant digitalization strategies.