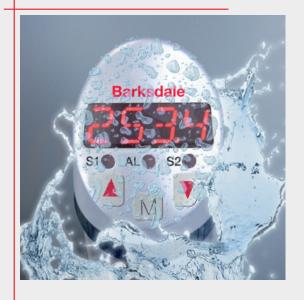

## High protection with IP65/IP67 and EMI protection

Harsh environmental circumstances, with dust or water being present are not a problem for the BPS3000. Continued functionality will be achieved by a sophisticated housing seal and a keypad integrated within the plastic housing.