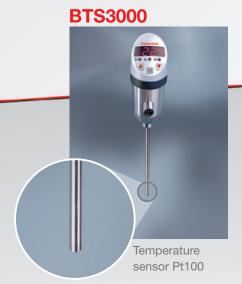

## Generation 3000 offers more

The flexibility of the new switch is nearly unlimited – it may used not only to monitor pressure but also to control temperature, level and flow.