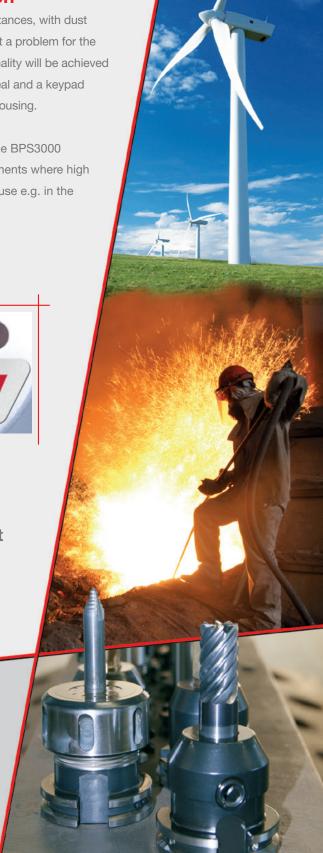

## Generation 3000 offers more

The flexibility of the new switch is nearly unlimited – it may used not only to monitor pressure but also to control temperature, level and flow.