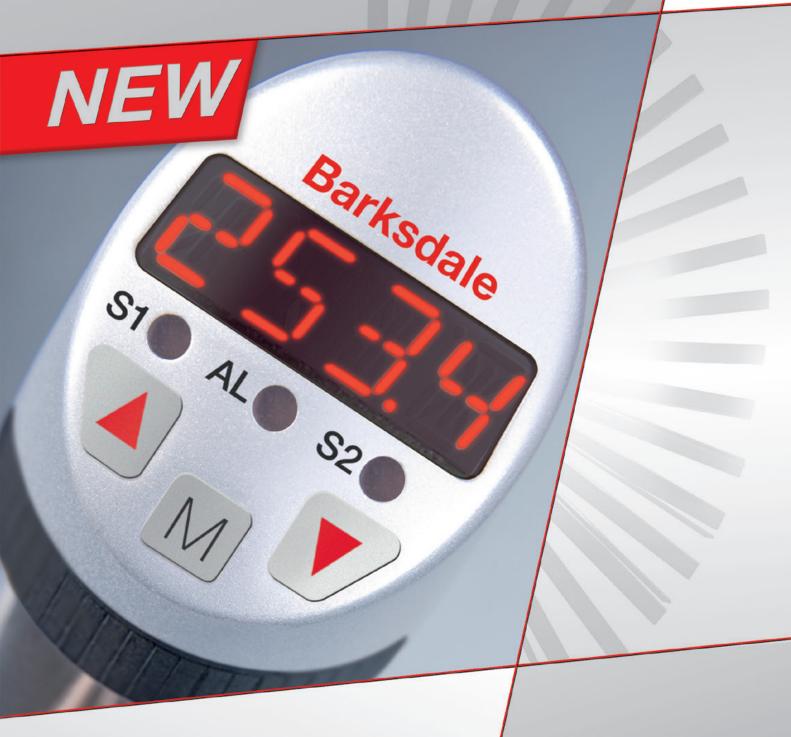

# To set the benchmark BPS3000 Electronic Pressure Switch

### Perfect readability

The 4-digit 14-segment LED display ensures a perfect readability independent of the positioning: even in case of mounting upside down the indication can be viewed correctly as the software allows inversion of the display.