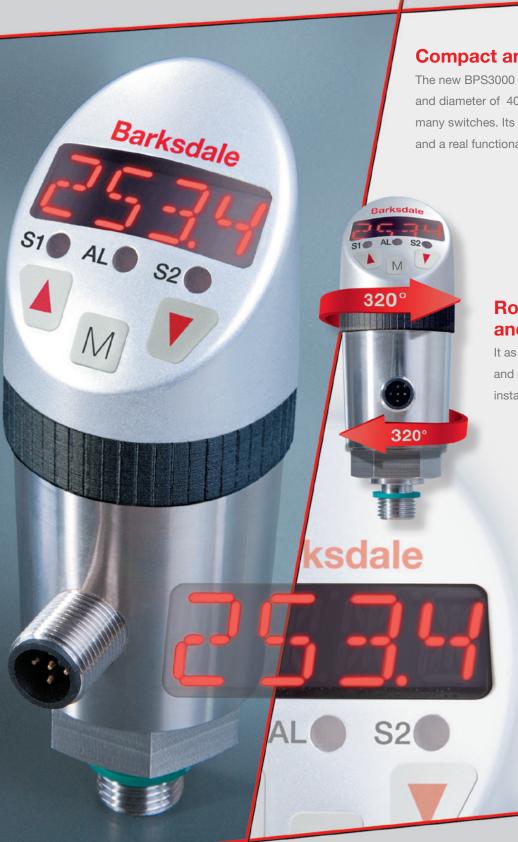

### **Compact and modern design**

The new BPS3000 is characterised with panel height of 99 mm and diameter of 40 mm which enables compact installation of many switches. Its angled top design is aesthetically pleasing and a real functional highlight.

### Rotatable 320° display and electrical connection

It as simple as that: due to rotatable 320° display and electrical connection, the mounting and installation will be a walk in the park.