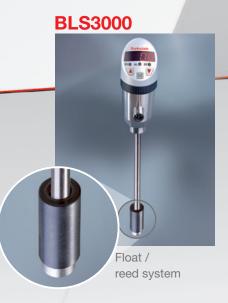

## Generation 3000 offers more

The flexibility of the new switch is nearly unlimited – it may used not only to monitor pressure but also to control temperature, level and flow.