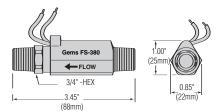

ess Steel                    |
| 0-Ring                   | Fluorcarbon                            |
| Max. operating pressure  | 1500 PSI                               |
| Minimum line pressure    | 350mb                                  |
| Operating temperature    | -20°F to + 275°F (-28.8°C to + 135°C)  |
| Set point accuracy       | ±20% Maximum                           |
| Set point differential   | 20% Maximum                            |
| Switch                   | SPST, 20VA N.O.at no flow              |
| Electrical termination   | No. 22 AWG, 24" to 26" Polymeric leads |
| Filtration               | 100 microns                            |
|                          |                                        |



### Dimensions (in mm)

### 1/2" NPT Ports



### 3/8" NPT Ports



### 3/8" Tube End Compression Fitting



### How to Order

Specify Part Number based on flow settings.

| Flow Settings | 3/8" NPT Male |                 | 3/8" Tube Compression Fitting | 1/2" NPT Male |
|---------------|---------------|-----------------|-------------------------------|---------------|
| L/Min         | Brass         | Stainless Steel | Stainless Steel               | Brass         |
| 0.6           | 181130        | 193482          | 192270                        | _             |
| 1.0           | 168432        | 179992          | 177592                        | 192562        |
| 1.9           | 168433        | 179993          | 177593                        | 192563        |
| 3.8           | 168434        | 179994          | 177594                        | 192564