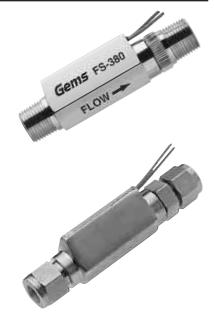

### **Compact Flow Switch for High Inline Pressures**

These rugged inline flow switches use 100 micron filtration and are less susceptible to clogging than other high-pressure inline flow switches. The one-piece magnetic PPS composite piston makes the FS-380 ideal for high-pressure applications such as industrial cleaning equipment or high-pressure lubrication systems.

| Specifications           | (all data related to water at +20°C)   |
|--------------------------|----------------------------------------|
| Wetted materials housing | g Brass or 316 Stainless Steel         |
| Piston                   | PPS Composite, Epoxy                   |
| Spring                   | 316 Stainless Steel                    |
| 0-Ring                   | Fluorcarbon                            |
| Max. operating pressure  | 1500 PSI                               |
| Minimum line pressure    | 350mb                                  |
| Operating temperature    | -20°F to + 275°F (-28.8°C to + 135°C)  |
| Set point accuracy       | ±20% Maximum                           |
| Set point differential   | 20% Maximum                            |
| Switch                   | SPST, 20VA N.O.at no flow              |
| Electrical termination   | No. 22 AWG, 24" to 26" Polymeric leads |
| Filtration               | 100 microns                            |
|                          |                                        |