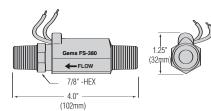

| 316 Stainless Steel                    |
| 0-Ring                   | Fluorcarbon                            |
| Max. operating pressure  | 1500 PSI                               |
| Minimum line pressure    | 350mb                                  |
| Operating temperature    | -20°F to + 275°F (-28.8°C to + 135°C)  |
| Set point accuracy       | ±20% Maximum                           |
| Set point differential   | 20% Maximum                            |
| Switch                   | SPST, 20VA N.O.at no flow              |
| Electrical termination   | No. 22 AWG, 24" to 26" Polymeric leads |
| Filtration               | 100 microns                            |
|                          |                                        |



### Dimensions (in mm)

### 1/2" NPT Ports



### 3/8" NPT Ports



### 3/8" Tube End Compression Fitting



### How to Order

Specify Part Number based on flow settings.

| Flow Settings | 3/8" NPT Male |                 | 3/8" Tube Compression Fitting | 1/2" NPT Male |
|---------------|---------------|-----------------|-------------------------------|---------------|
| L/Min         | Brass         | Stainless Steel | Stainless Steel               | Brass         |
| 0.6           | 181130        | 193482          | 192270                        | _             |
| 1.0           | 168432        | 179992          | 177592                        | 192562        |
| 1.9           | 168433        | 179993          | 177593                        | 192563        |
| 3.8           | 168434        | 179994          | 177594