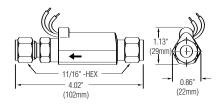

| Fluorcarbon                            |
| Max. operating pressure  | 1500 PSI                               |
| Minimum line pressure    | 350mb                                  |
| Operating temperature    | -20°F to + 275°F (-28.8°C to + 135°C)  |
| Set point accuracy       | ±20% Maximum                           |
| Set point differential   | 20% Maximum                            |
| Switch                   | SPST, 20VA N.O.at no flow              |
| Electrical termination   | No. 22 AWG, 24" to 26" Polymeric leads |
| Filtration               | 100 microns                            |
|                          |                                        |



### Dimensions (in mm)

### 1/2" NPT Ports



### 3/8" NPT Ports



### 3/8" Tube End Compression Fitting



### How to Order

Specify Part Number based on flow settings.

| Flow Settings | 3/8" NPT Male |                 | 3/8" Tube Compression Fitting | 1/2" NPT Male |
|---------------|---------------|-----------------|-------------------------------|---------------|
| L/Min         | Brass         | Stainless Steel | Stainless Steel               | Brass         |
| 0.6           | 181130        | 193482          | 192270                        | _             |
| 1.0           | 168432        | 179992          | 177592                        | 192562        |
| 1.9           | 168433        | 179993          | 177593                        | 192563        |
| 3.8           | 168434        | 179994          | 177594                        | 192564        |
| 5.7           | 168435        | 1